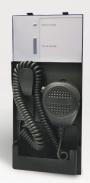

#### **EXTENDED PAGING MICROPHONE**

Networked microphones with prerecorded messages at every panel enhance the system's survivability if the network is interrupted.