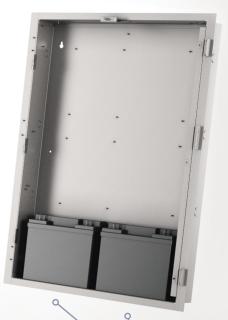

#### **CONTOURED DOOR DESIGN**

Modern, aesthetic appearance, available in red or metallic bronze.

Customizable, modular design adapts to more projects with fewer parts.

## INNER DOOR/ OPERATOR LAYER

Makes installation of the user interface fast and easy. Provides a clean barrier between the emergency user and field wiring.

#### MAXIMIZED SYSTEM POWER

Up to 4 power supplies in a single panel can reduce the amount of hardware, saving wall space.