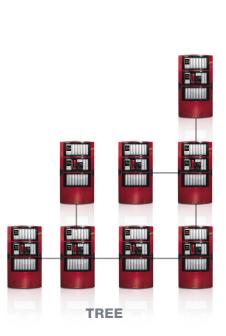

## PRIORITY: FLEXIBILITY

Thanks to its modular capabilities, hot swappable network connections, and easy migration paths, EST4 is flexible enough to safeguard a wide variety of facilities. From multi-building campuses to soaring high-rises, EST4 can be configured in a variety of network topologies, including classes B, A, X, N or full mesh using copper, fiber or ethernet cable.

#### **SELECT CONFIGURATION EXAMPLES**