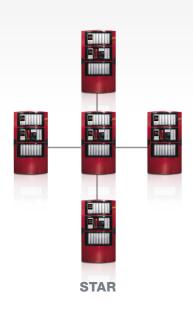

## PRIORITY: FLEXIBILITY

Thanks to its modular capabilities, hot swappable network connections, and easy migration paths, EST4 is flexible enough to safeguard a wide variety of facilities. From multi-building campuses to soaring high-rises, EST4 can be configured in a variety of network topologies, including classes B, A, X, N or full mesh using copper, fiber or ethernet cable.

#### **SELECT CONFIGURATION EXAMPLES**