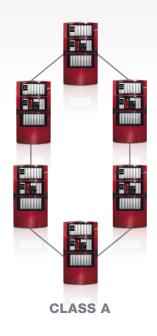

## PRIORITY: FLEXIBILITY

Thanks to its modular capabilities, hot swappable network connections, and easy migration paths, EST4 is flexible enough to safeguard a wide variety of facilities. From multi-building campuses to soaring high-rises, EST4 can be configured in a variety of network topologies, including classes B, A, X, N or full mesh using copper, fiber or ethernet cable.

#### **SELECT CONFIGURATION EXAMPLES**