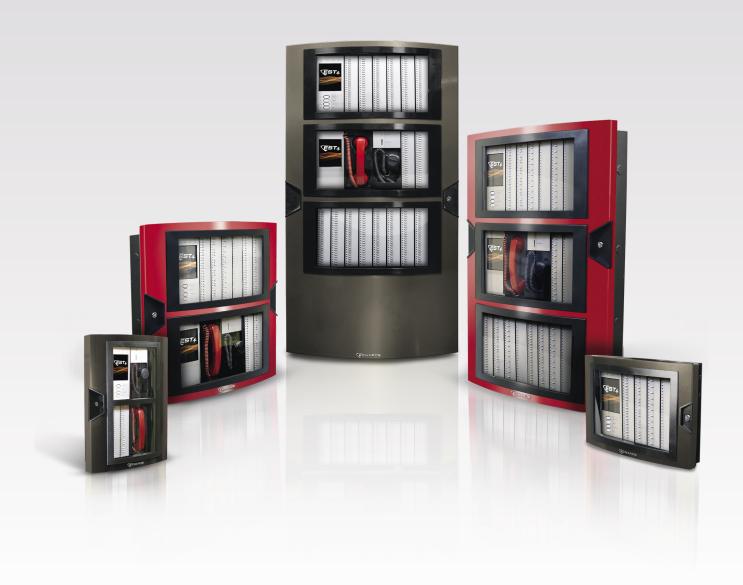

## **MODULAR CAPABILITIES**

A modular panel provides extraordinary flexibility and customizable configuration, allowing you to include only the capabilities you need and to easily exclude those you don't, while also providing future expansion capability.

# PERSONALIZED PROTECTION FOR YOUR PROJECT

Thanks to the completely customizable nature of the EST4 panel, you'll never have to try to fit a unique facility environment into a cookie-cutter network again.

#### **CONTOURED DOOR DESIGN**

Modern, aesthetic appearance, available in red or metallic bronze.

Customizable, modular design adapts to more projects with fewer parts.