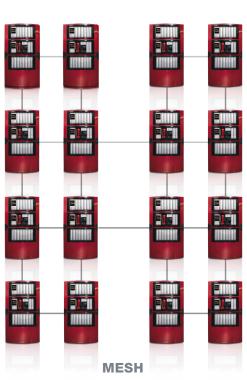

## PRIORITY: FLEXIBILITY

Thanks to its modular capabilities, hot swappable network connections, and easy migration paths, EST4 is flexible enough to safeguard a wide variety of facilities. From multi-building campuses to soaring high-rises, EST4 can be configured in a variety of network topologies, including classes B, A, X, N or full mesh using copper, fiber or ethernet cable.

#### **SELECT CONFIGURATION EXAMPLES**