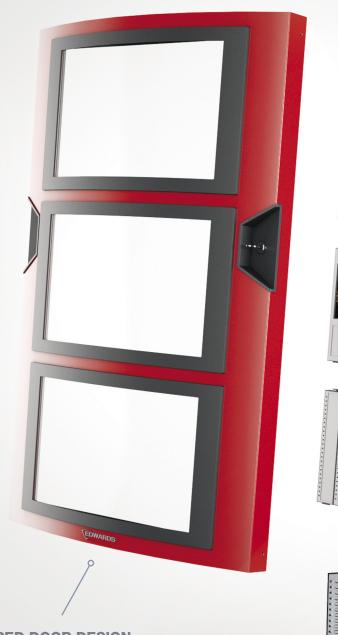

#### **CONTOURED DOOR DESIGN**

Modern, aesthetic appearance, available in red or metallic bronze.

Customizable, modular design adapts to more projects with fewer parts.

## FULL-COLOR TOUCH SCREEN

Fast, intuitive access to service and first-responder functions. User-configurable home screen image.

## INNER DOOR/ OPERATOR LAYER

Makes installation of the user interface fast and easy. Provides a clean barrier between the emergency user and field wiring.