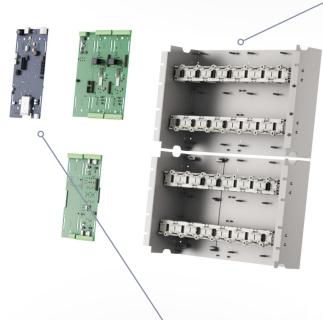

#### **RAIL MODULE REUSE**

Leverages prior investments in retrofit applications.

## CENTRAL PROCESSING UNIT

Modern Linux-based OS with fast processing and enhanced capabilities.

#### MAXIMIZED SYSTEM POWER

Up to 4 power supplies in a single panel can reduce the amount of hardware, saving wall space.