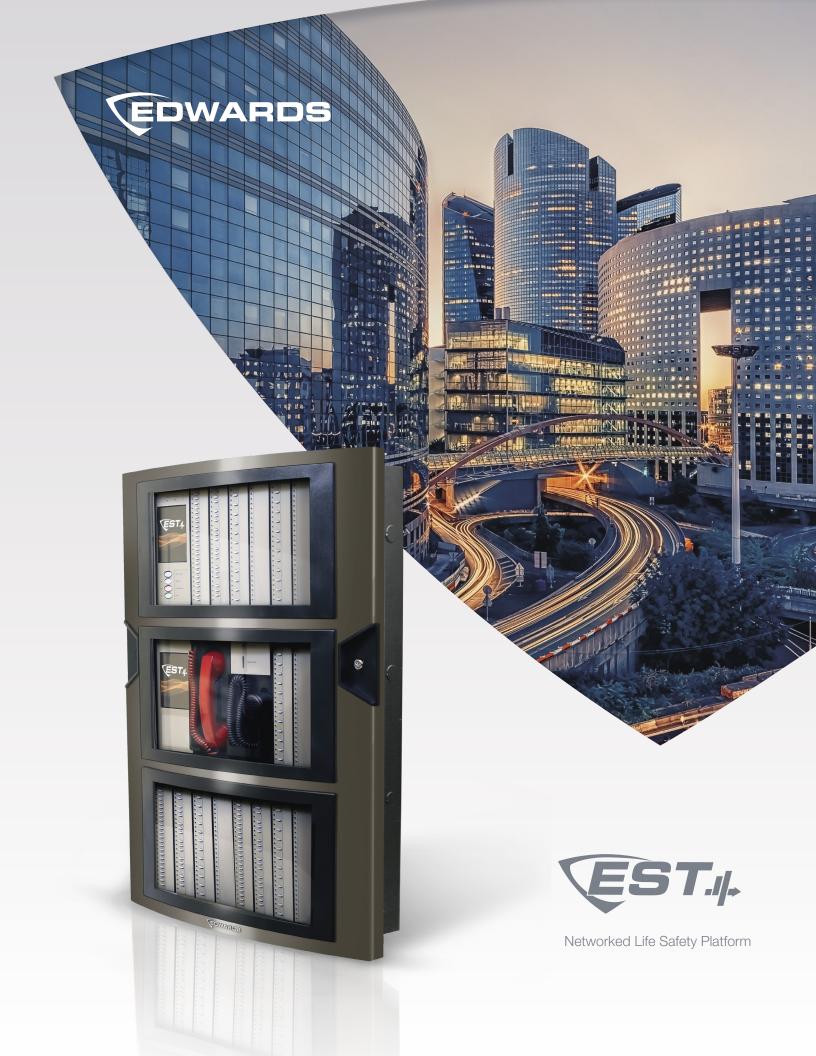

## FIRE SAFETY FOR THE FUTURE

EST4 represents a great leap forward in life safety capability, drawing on the strength and success of its predecessor – EST3 – to deliver the industry's most robust and thoughtfully crafted networked life safety platform.

## SAFEGUARDING PEOPLE AND PROPERTY

From the big picture to the small details, EST4 is engineered to make protection as flexible, efficient and user-friendly as possible.